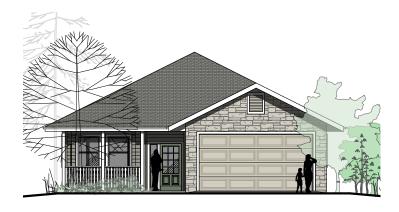

## THE ASPEN

(With Basement)

- 1353 sq. ft. on the main floor with a full daylight or walk-out basement.
- · Large open living room, kitchen and dining area
- · Gas fireplace with mantle
- · Large covered patio
- · Peninsula island
- · Large master suite with 4 pc. ensuite and walk-in closet
- · Second bedroom on main floor
- Full bathroom
- · Covered front entry
- Garage
- · Large laundry room
- · You choose the layout in the basement
- You choose the cabinets, vanities, countertops, flooring, light fixtures, paint colours and the outside colour scheme of your new home.