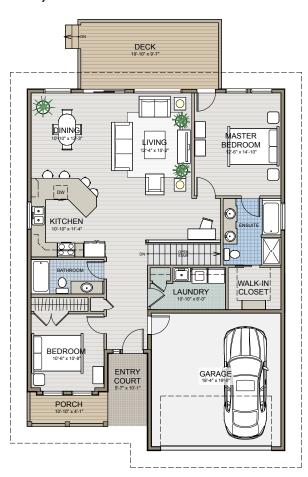

## THE ASPEN

(With Basement)

- 1353 sq. ft. on the main floor with a full daylight or walk-out basement.
- · Large open living room, kitchen and dining area
- · Gas fireplace with mantle
- · Large covered patio
- · Peninsula island
- · Large master suite with 4 pc. ensuite and walk-in closet
- · Second bedroom on main floor
- Full bathroom
- · Covered front entry
- Garage
- · Large laundry room
- · You choose the layout in the basement
- You choose the cabinets, vanities, countertops, flooring, light fixtures, paint colours and the outside colour scheme of your new home.